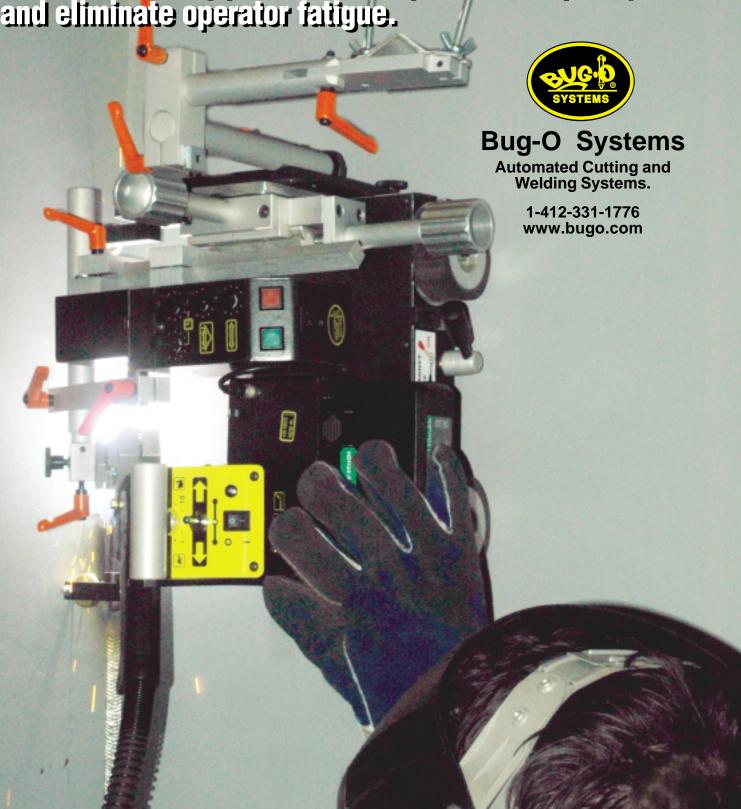

## **BUG-GY-VERT III**

The BUG-GY-VERT III is a portable battery powered 4-wheel drive welding carriage with or without torch oscillation. Strong permanent magnets hold the machine on the workpiece allowing it to travel on vertical or oblique work surfaces. Guide wheels on the BUG-GY-VERT III automatically track the torch in the fillet joint.

The BUG-GY-VERT III is compact, lightweight and easy to position. It will accommodate most hand held welding guns. By providing consistent travel speed the BUG-GY-VERT III can increase the productivity and the quality of welding applications in many areas of steel fabrication or shipbuilding.

BMV-1510 110 volt Adaptor BMV-1512 220 volt Adaptor Power Adaptors - converts machine from battery power to 110 volt or 220 volt line power.

The BUG-GY-VERT III features "Torch Quick Connect" which allows the operator to easily remove or install the torch from the BUG-GY-VERT III for quick nozzle cleaning, wire cutting and hand welding.