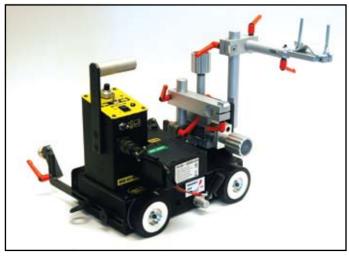

## **BUG-GY-VERT III**

The BUG-GY-VERT III is a portable battery powered 4-wheel drive welding carriage with or without torch oscillation. Strong permanent magnets hold the machine on the workpiece allowing it to travel on vertical or oblique work surfaces. Guide wheels on the BUG-GY-VERT III automatically track the torch in the fillet joint.

**BUG-GY-VERT III Without Oscillation** 

VFW-3350 110 volt - includes 1 battery and 1 charger. VFW-3352 220 volt - includes 1 battery and 1 charger.

**BUG-GY-VERT III With Oscillation** 

VFW-3300 110 volt - includes 1 battery and 1 charger. VFW-3302 220 volt - includes 1 battery and 1 charger.

Wheel Movement: 4 wheel drive Shipping Weight without Oscillator: 37 lbs. (17 kg.) Shipping Weight with Oscillator: 43 lbs. (20 kg.) Travel Speed: 2.5-50 ipm

(60-1250 mm/min) Oscillation Width (amplitude): 0-.75" (0-19 mm)