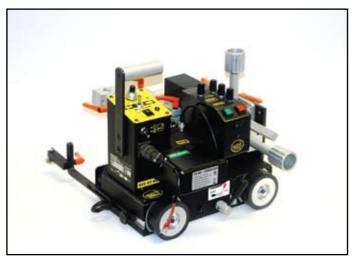

## **BUG-GY-VERT III**

The BUG-GY-VERT III is a portable battery powered 4-wheel drive welding carriage with or without torch oscillation. Strong permanent magnets hold the machine on the workpiece allowing it to travel on vertical or oblique work surfaces. Guide wheels on the BUG-GY-VERT III automatically track the torch in the fillet joint.

**BUG-GY-VERT III Without Oscillation** 

VFW-3350 110 volt - includes 1 battery and 1 charger. VFW-3352 220 volt - includes 1 battery and 1 charger.

**BUG-GY-VERT III With Oscillation** 

VFW-3300 110 volt - includes 1 battery and 1 charger. VFW-3302 220 volt - includes 1 battery and 1 charger.

BMV-1510 110 volt Adaptor BMV-1512 220 volt Adaptor Power Adaptors - converts machine from battery power to 110 volt or 220 volt line power.

The BUG-GY-VERT III features "Torch Quick Connect" which allows the operator to easily remove or install the torch from the BUG-GY-VERT III for quick nozzle cleaning, wire cutting and hand welding.