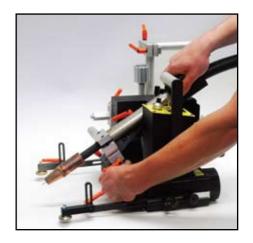

## **BUG-GY-VERT III**

The BUG-GY-VERT III is a portable battery powered 4-wheel drive welding carriage with or without torch oscillation. Strong permanent magnets hold the machine on the workpiece allowing it to travel on vertical or oblique work surfaces. Guide wheels on the BUG-GY-VERT III automatically track the torch in the fillet joint.

The BUG-GY-VERT III is compact, lightweight and easy to position. It will accommodate most hand held welding guns. By providing consistent travel speed the BUG-GY-VERT III can increase the productivity and the quality of welding applications in many areas of steel fabrication or shipbuilding.