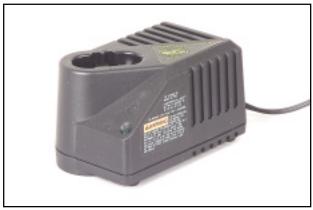

## **Accessories:**

H01134-001-01-02 14.4 volt rechargeable battery.

**H01113-001-01-03** 110 volt battery charger. H01113-001-01-02 220 volt battery charger.

VFW-3210 **Auxiliary Magnets** For increased magnetic holding power and traction.