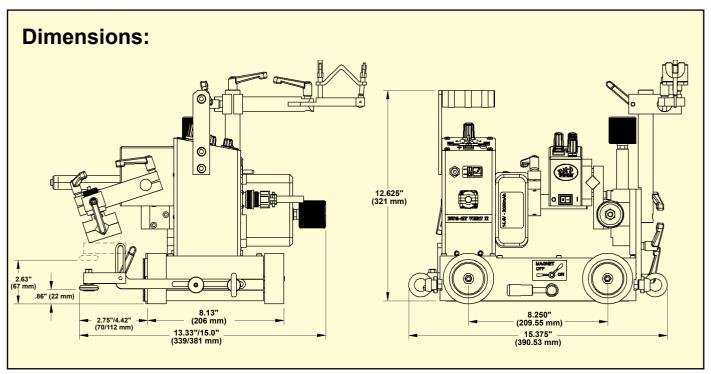

## **Technical Data:**

Power Supply: 14.4V

(2Ah-rechargeable battery) Vertical & Horizontal

Position of Weld:

See page 4 Dimensions: .25" (6.5 mm) 3/16" (5 mm) Carriage to Work Clearance: Minimum Plate Thickness: