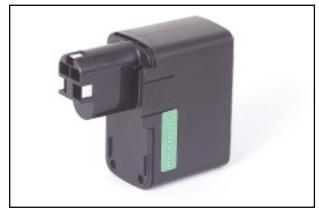

## **Accessories:**

H01134-001-01-02 14.4 volt rechargeable battery.

**H01113-001-01-03** 110 volt battery charger. H01113-001-01-02 220 volt battery charger.

VFW-3210 **Auxiliary Magnets** For increased magnetic holding power and traction.