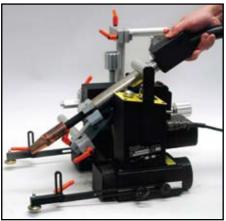

BMV-1510 110 volt Adaptor BMV-1512 220 volt Adaptor Power Adaptors - converts machine from battery power to 110 volt or 220 volt line power.

The BUG-GY-VERT III features "Torch Quick Connect" which allows the operator to easily remove or install the torch from the BUG-GY-VERT III for quick nozzle cleaning, wire cutting and hand welding.