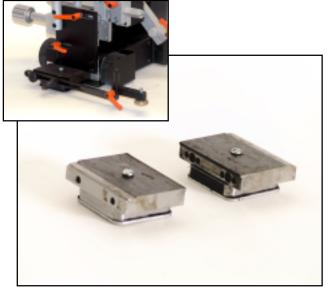

## **Accessories:**

H01134-001-01-02 14.4 volt rechargeable battery.

**H01113-001-01-03** 110 volt battery charger. H01113-001-01-02 220 volt battery charger.

VFW-3210 **Auxiliary Magnets** For increased magnetic holding power and traction.