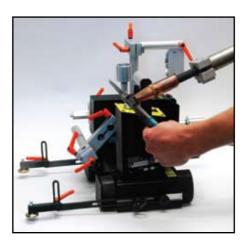

## **BUG-GY-VERT III**

The BUG-GY-VERT III is a portable battery powered 4-wheel drive welding carriage with or without torch oscillation. Strong permanent magnets hold the machine on the workpiece allowing it to travel on vertical or oblique work surfaces. Guide wheels on the BUG-GY-VERT III automatically track the torch in the fillet joint.

The BUG-GY-VERT III is compact, lightweight and easy to position. It will accommodate most hand held welding guns. By providing consistent travel speed the BUG-GY-VERT III can increase the productivity and the quality of welding applications in many areas of steel fabrication or shipbuilding.