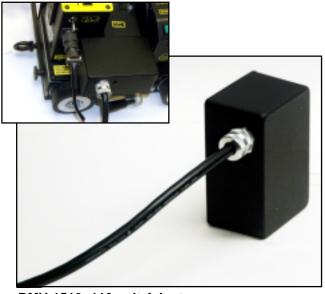

BMV-1510 110 volt Adaptor BMV-1512 220 volt Adaptor Power Adaptors - converts machine from battery power to 110 volt or 220 volt line power.

The BUG-GY-VERT III features "Torch Quick Connect" which allows the operator to easily remove or install the torch from the BUG-GY-VERT III for quick nozzle cleaning, wire cutting and hand welding.