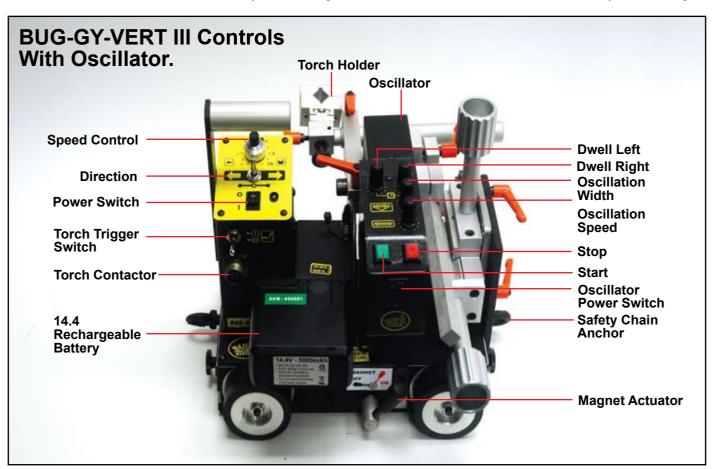

## **BUG-GY-VERT III**

The BUG-GY-VERT III is a portable battery powered 4-wheel drive welding carriage with or without torch oscillation. Strong permanent magnets hold the machine on the workpiece allowing it to travel on vertical or oblique work surfaces. Guide wheels on the BUG-GY-VERT III automatically track the torch in the fillet joint.

The BUG-GY-VERT III is compact, lightweight and easy to position. It will accommodate most hand held welding guns. By providing consistent travel speed the BUG-GY-VERT III can increase the productivity and the quality of welding applications in many areas of steel fabrication or shipbuilding.