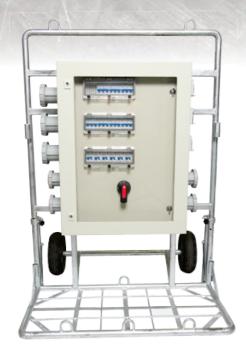

## **Model HB01**

#### Inclusions:

- 1 x 225amp MCB
- 3 x 63amp 415V CEE Form 5 pin IP67 socket outlets (cascade to other boards)

BOARDS

OWER

2

0

- 3 x 63amp 3 pole 10kA MCBs
- 4 x 32amp 415V CEE Form 5 pin IP67 socket outlets (cascade to other boards)
- 4 x 32amp 3 pole 10kA MCBs
- 6 x 15amp 240V IP66 auto switched outlets
- 6 x 16amp 2 pole 10kA RCD/MCB combos
- Mounted on galvanised steel trolley

### Weight: approx 95 kgs

Dimensions: 1460mm high x 1000mm wide x 700mm deep

#### Features:

•

- Hooks on trolley for crane lifting points
  - Outer door is perspex allowing easy viewing of the circuit breakers
- The circuit breakers are mounted to an inner door with padlockable windows for your safety
- The resetting of circuit breakers is easily done without mechanically having to remove covers yet still offers easy locking out of circuit breakers
- Trolley is supplied with support arms to prevent tipping over on soft ground
- Mesh on trolley base for easy lead storage and transport